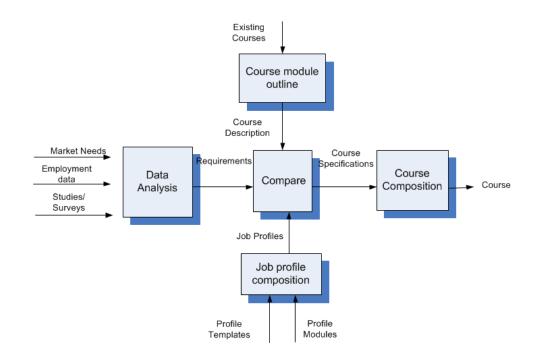

## 5. Proposal for a Certified procedure for the design of training programme

- •Every step has to be certified
- Job Profiles are modular consisting of sub profiles
- •It is not a proposal for certified courses nor certified learners (skills)